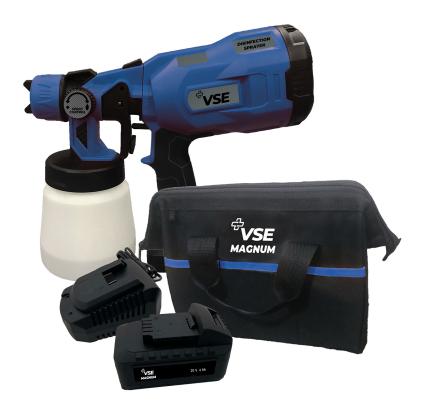

# **VSE Magnum**

The VSE Magnum is a battery powered handheld disinfection sprayer. Ideal for individual rooms, vehicles, or other small spaces. It includes (2) batteries, a charger, and carrying case. The machine can spray continuously for up to 35 minutes on one battery. Users can walk around and spray efficiently and comfortably without being attached to a cord.

#### Size:

12" tall

11.75" long

5" at widest point

#### Weight:

5 lbs (with solution)

### **Spraying Time:**

Fully charged battery sprays for 35 minutes (100 minute recharge time)

## **Tank Capacity:**

37 ounces

## Flow Rate:

- Approx. 1 oz every 1.4 minutes (84 seconds)
- Covers approx. 120 sq. ft. per minute

### Voltage:

20V