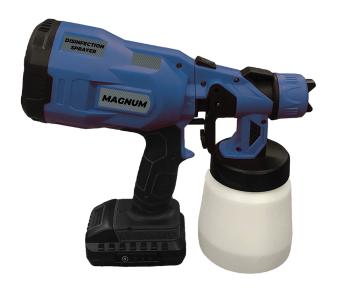

# **VSE Magnum**

The VSE Magnum is a battery powered handheld disinfection sprayer. Ideal for individual rooms, vehicles, or other small spaces. It includes (2) batteries, a charger, and carrying case. The machine can spray continuously for up to 35 minutes on one battery. Users can walk around and spray efficiently and comfortably without being attached to a cord.