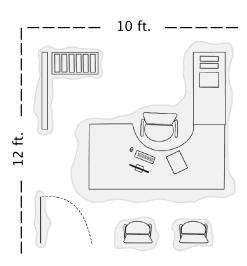

# VSE Magnum

The VSE Magnum can easily cover high traffic areas of a 120 sq. ft. room in 60 seconds.

## **Coverage Chart**

# **VSE Magnum**

This coverage chart is a conservative estimate of the spray of the VSE Magnum Disinfection Sprayer. The test is conducted in a controlled environment with the tester standing stationary. Coverage and spray times vary depending on how much movement takes place when spraying.

## **Spray Distance:**

2 - 3 feet

## **Coverage Area:**

The VSE Magnum can easily cover high traffic areas of a 120 sq. ft. room in 60 seconds