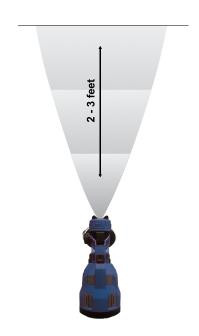

## **Coverage Chart**

# **VSE Magnum**

This coverage chart is a conservative estimate of the spray of the VSE Magnum Disinfection Sprayer. The test is conducted in a controlled environment with the tester standing stationary. Coverage and spray times vary depending on how much movement takes place when spraying.

## **Spray Distance:**

2 - 3 feet

## **Coverage Area:**

The VSE Magnum can easily cover high traffic areas of a 120 sq. ft. room in 60 seconds