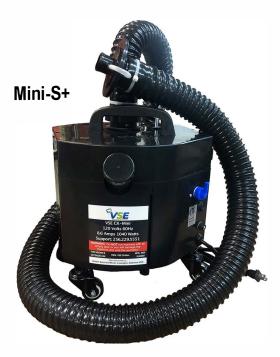

# VSE CK-Mini Machine

# **VSE CK-Mini**

This entry level machine delivers electrostatically charged disinfecting fluid through an 6 ft. hose using our patent pending Aerostatic<sup>™</sup> charging process. This unit is designed to be used by one person with liquid dispersed through the industrial grade plastic hose onto surfaces. This machine is light weight, and durable while being easy to use and maintain.

#### Size:

Weight: 15 lbs. with fluid, 10 lbs. empty Size: 11"L x 11"W x 16"H

Electrical requirements: 10amp, 110v circuits per machine.

Fluid Source: Tank Capacity: 1/2 gallon

**Coverage Area:** 400 sq. ft. per minute fluid using 6 ft. hose (included).