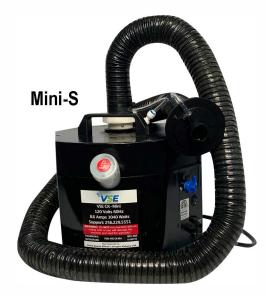

# VSE CK-Mini Machine

# **VSE CK-Mini**

This entry level machine delivers electrostatically charged disinfecting fluid through an 6 ft. hose using our patent pending Aerostatic<sup>™</sup> charging process. This unit is designed to be used by one person with liquid dispersed through the industrial grade plastic hose onto surfaces. This machine is light weight, and durable while being easy to use and maintain.

#### Size:

Weight: 15 lbs. with fluid, 10 lbs. empty Size: 11"L x 11"W x 16"H

Electrical requirements: 10amp, 110v circuits per machine.

Fluid Source: Tank Capacity: 1/2 gallon

**Coverage Area:** 400 sq. ft. per minute fluid using 6 ft. hose (included).