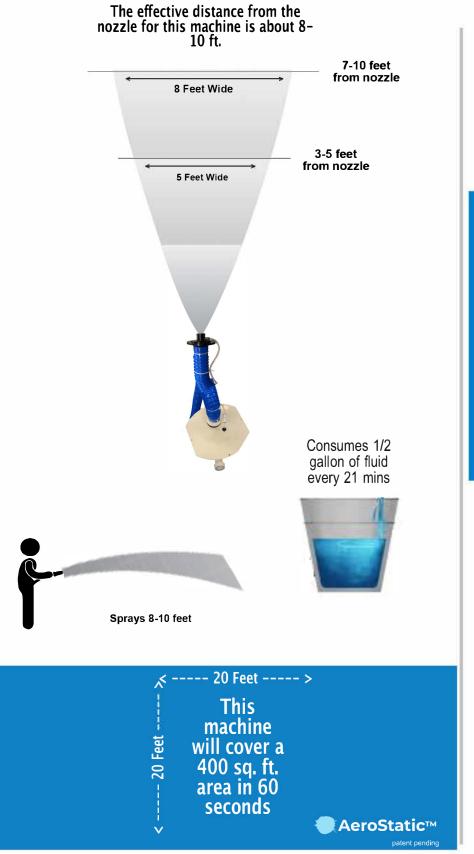

## **Coverage Chart**

## **CK-Mini Machine**

This coverage chart is a conservative estimate of the spray of the CK-Mini machine. The test is done in a controlled environment with the hose held approx. 4 ft from the ground in a stationary position. This spray is electrostatically charged using our patent pending Aerostatic<sup>™</sup> charging process. This light to medium use machine can run up to 3 hours per day.

### Spray/Mist/Fog Spread:

This machine will mist up to 10 feet and 8 feet wide.

#### **Coverage Area:**

400 sq ft per minute fluid using 6 ft. hose included

#### Fluid Consumption:

Consumes 1/2 gallon of fluid every 21 mins