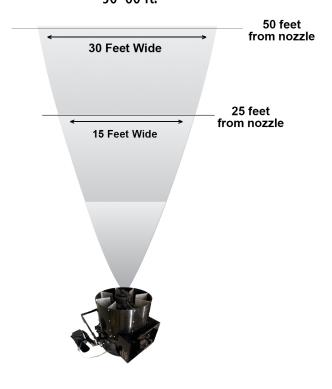

# The effective distance from the nozzle for this machine is about 50-60 ft.

This machine will cover a 10000 sq. ft. area in 60 seconds

AeroStatic™
patent pending

Consumes 1

# **CK-Storm Machine**

This coverage chart is a conservative estimate of the spray of the CK-Storm machine. The test is done in a controlled environment with the machine stationery approx. 4 ft from the ground. This spray is electrostatically charged using our patent pending Aerostatic<sup>™</sup> charging process.

## Spray/Mist/Fog Spread:

This machine will mist up to 60 feet and 30 feet wide.

## Coverage Area:

10000 sq. ft. per minute fluid using the 16 " fan.