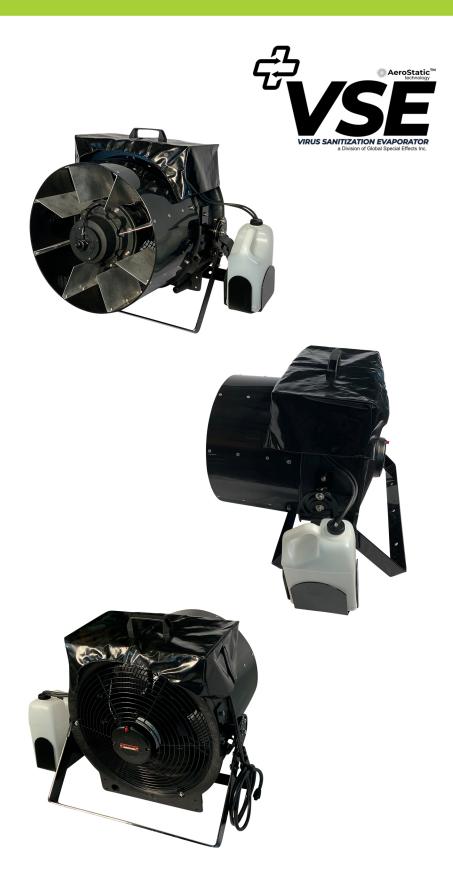

# CK - Storm Machine

This industrial level machine delivers electrostatically charged disinfecting fluid a 24" fan using our patent pending Aerostatic™ charging process. This unit is designed to deliver disinfecting fluid over massive areas using a 16" high speed fan. The Storm is the perfect tool for large areas like auditoriums, cafeterias etc.

#### Size:

Weight: 75 lbs.

Size: 27"L x 26"W x 28"H