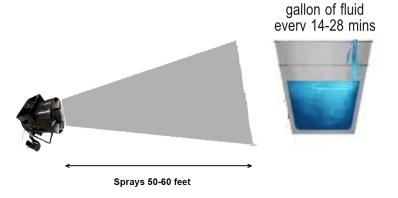

## **Electrical Requirements:**

20 amps, 110v circuits per machine. Noise level 75db @ 3 meters

**Distance of Fluid Delivery:** 50-75 ft. mist

## Fluid Consumption:

Consumes 1 gallon of fluid every 14-28 minutes

#### **Fluid Consumption:**

Consumes 1 gallon of fluid every 14-28 mins.