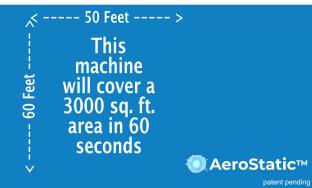

# **CK-Commercial Machine**

This coverage chart is a conservative estimate of the spray of the CK-Commercial machine. The test is done in a controlled environment with the hose held approx. 4 ft from the ground in a stationary position. This spray is electrostatically charged using our patent pending Aerostatic<sup>™</sup> charging process.

### Coverage Area:

3000 sq. ft. per minute fluid using 25 ft. hose included