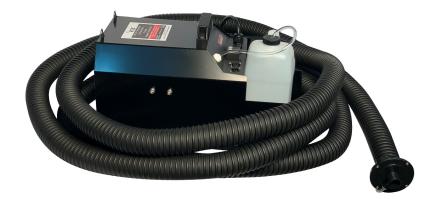

# **CK-Commercial Machine**

This coverage chart is a conservative estimate of the spray of the CK-Commercial machine. The test is done in a controlled environment with the hose held approx. 4 ft from the ground in a stationary position. This spray is electrostatically charged using our patent pending Aerostatic<sup>™</sup> charging process.

### Spray/Mist/Fog Spread:

This machine will mist up to 20 feet and 15 feet wide.