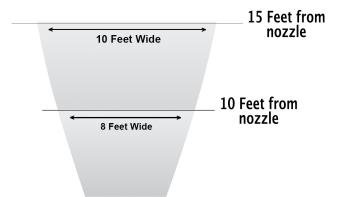

### **Coverage Chart**

The effective distance from the nozzle for this machine is about 15-20 ft.

Consumes 1 gallon of fluid every 27-54 mins

# **CK-Commercial Machine**

This coverage chart is a conservative estimate of the spray of the CK-Commercial machine. The test is done in a controlled environment with the hose held approx. 4 ft from the ground in a stationary position. This spray is electrostatically charged using our patent pending Aerostatic<sup>™</sup> charging process.

### Spray/Mist/Fog Spread:

This machine will mist up to 20 feet and 15 feet wide.