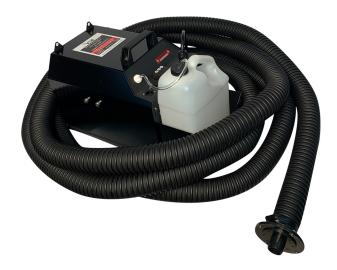

## **CK-Commercial Machine**

This industrial grade machine delivers electrostatically charged disinfecting fluid through a 25 ft. hose using our patent pending Aerostatic™ charging process. This unit is designed to be placed in one location or on a cart allowing liquid to be dispersed through the industrial grade plastic hose onto surfaces. This machine can use a hose of up to 50 ft. to deliver the fluid and still be effective.

**Electrostatically Charged:** Using our patent pending Aerostatic<sup>™</sup> charging process.

Size:

Weight: 32 lbs. Size: 19.5"L x 10"W x 13"H