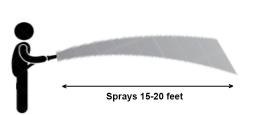

### **Coverage Chart**

The effective distance from the nozzle for this machine is about 15-20 ft.

Consumes 1 gallon of fluid every 27-54 mins

### Spray/Mist/Fog Spread:

This machine will mist up to 20 feet and 15 feet wide.